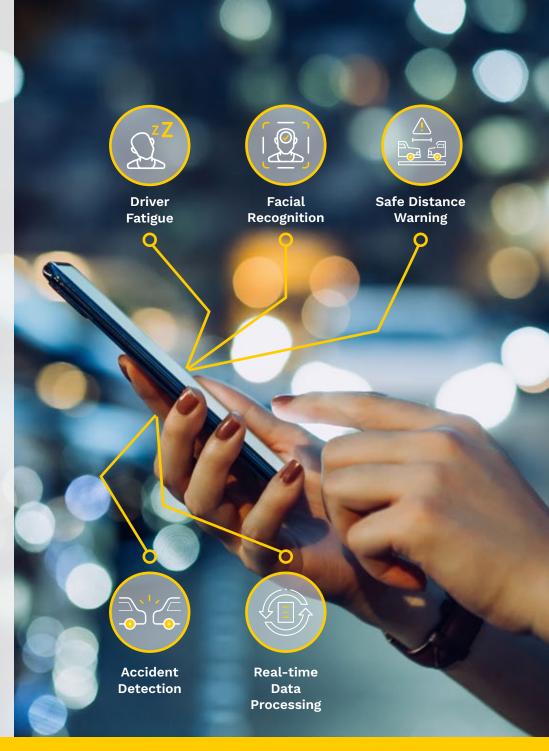

#### **Embedded AI**

- Real-time drowsiness and distracted driving detection and alerts
- Embedded facial recognition and driver identification
- Embedded safe distance warning for following too close to other vehicles
- Fact-based decision making through predictive and prescriptive analytics

# Triggers & Alerts:

- Distracted driving
- Driver fatigue
- Safe distance warning
- Accident
- Over speed
- Aggressive driving
- Random/periodic video feeds
- Sleep mode