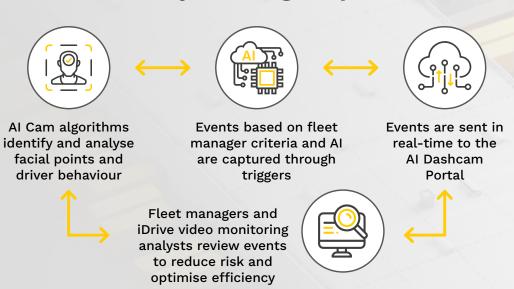

It uploads all this information to a secure online cloud-based portal, giving you and the drivers real-time alerts, supported by video footage.

The Tracker AI Dashcam ecosystem is comprised of four components that work together to improve driver safety and fleet efficiency: