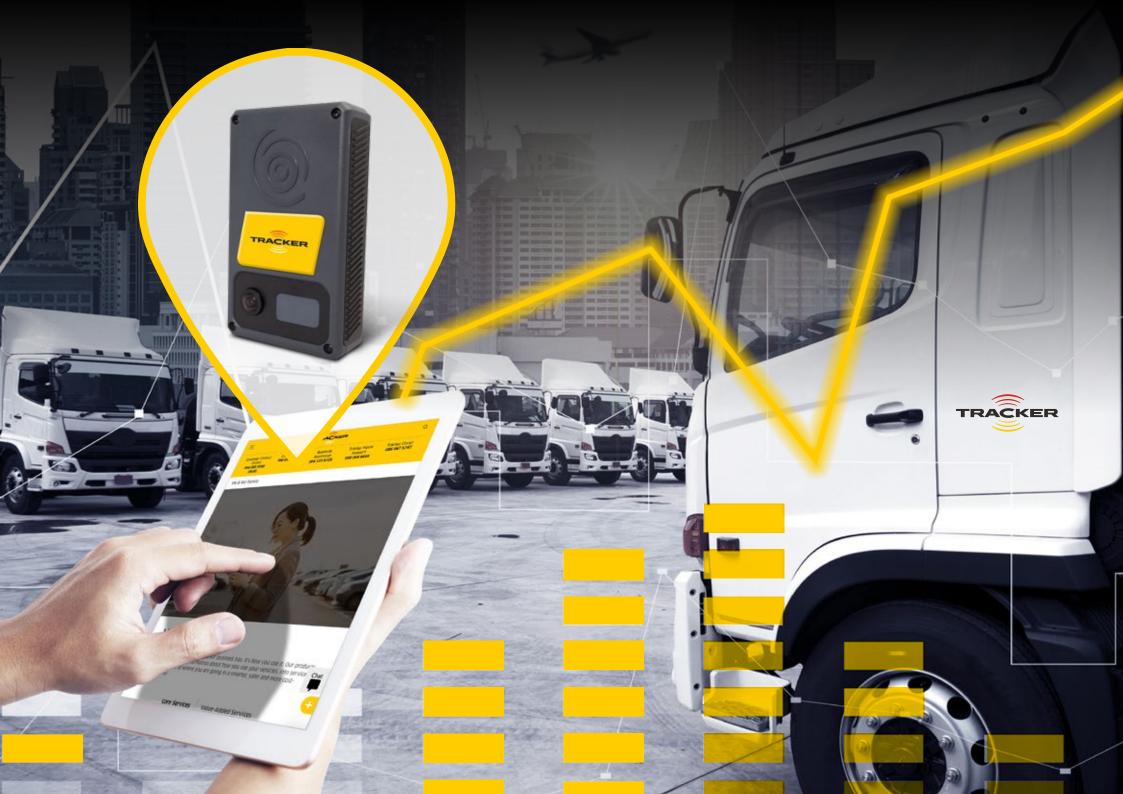

### The solution

With the Tracker AI Dashcam, you can help your drivers stay alert on the road.

**Tracker AI Dashcam** is an integrated, dual-camera device that faces both the road and the driver and can recognise event triggers such as **speeding**, **accidents**, as well as various **AI triggers like driver fatigue and distraction**.

It uploads all this information to a secure online cloud-based portal, giving you and the drivers real-time alerts, supported by video footage.

The Tracker AI Dashcam ecosystem is comprised of four components that work together to improve driver safety and fleet efficiency: