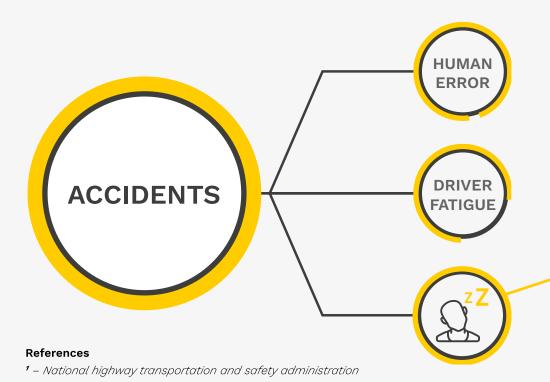

# The problem

Accidents are an unfortunate reality of our business, and while these may be caused by various factors, **90%** of the time, accidents are caused by human error<sup>1</sup>.

Of these accidents, **70%** are caused by driver fatigue, speeding, recklessness, or distractions.

Because of accident claims, costs of trucking and other commercial vehicles, insurance premiums are skyrocketing.