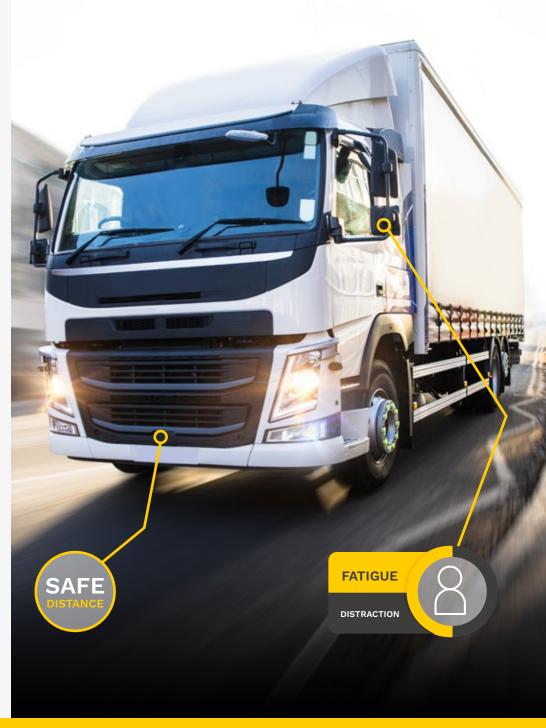

### The solution

With the Tracker AI Dashcam, you can help your drivers stay alert on the road.

**Tracker AI Dashcam** is an integrated, dual-camera device that faces both the road and the driver and can recognise event triggers such as **speeding**, **accidents**, as well as various **AI triggers like driver fatigue and distraction**.

#### **Embedded AI**

- Real-time drowsiness and distracted driving detection and alerts
- Embedded facial recognition and driver identification
- Embedded safe distance warning for following too close to other vehicles
- Fact-based decision making through predictive and prescriptive analytics

# Triggers & Alerts:

- Distracted driving
- Driver fatigue
- Safe distance warning
- Accident
- Over speed
- Aggressive driving
- Random/periodic video feeds
- Sleep mode