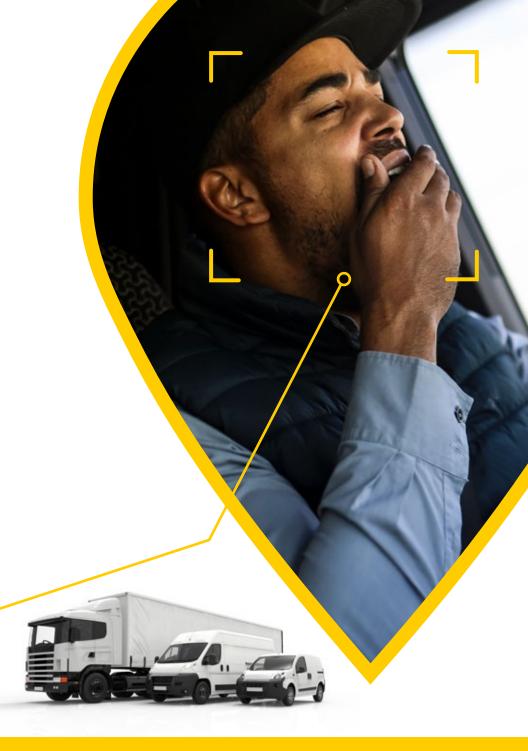

# The problem

Accidents are an unfortunate reality of our business, and while these may be caused by various factors, **90%** of the time, accidents are caused by human error<sup>1</sup>.

Of these accidents, **70%** are caused by driver fatigue, speeding, recklessness, or distractions.

### The solution

With the Tracker AI Dashcam, you can help your drivers stay alert on the road.

**Tracker AI Dashcam** is an integrated, dual-camera device that faces both the road and the driver and can recognise event triggers such as **speeding**, **accidents**, as well as various **AI triggers like driver fatigue and distraction**.