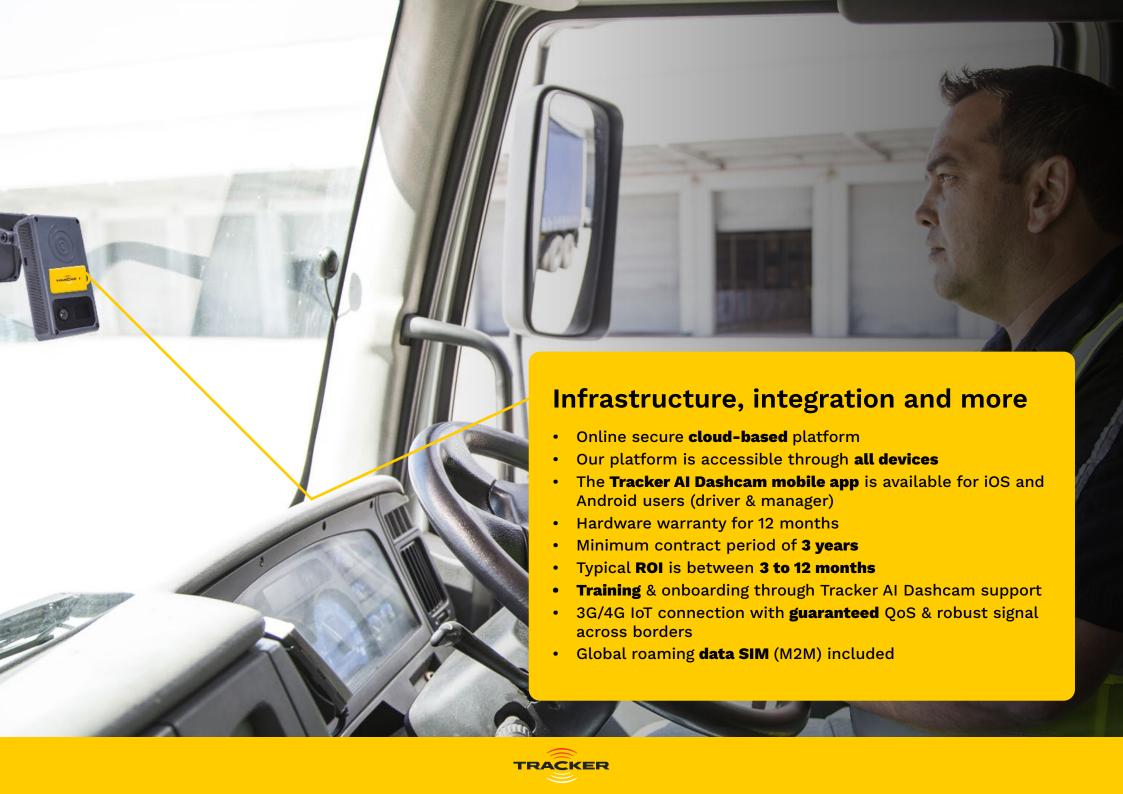

### The solution

With the Tracker AI Dashcam, you can help your drivers stay alert on the road.

**Tracker AI Dashcam** is an integrated, dual-camera device that faces both the road and the driver and can recognise event triggers such as **speeding**, **accidents**, as well as various **AI triggers like driver fatigue and distraction**.

It uploads all this information to a secure online cloud-based portal, giving you and the drivers real-time alerts, supported by video footage.

The Tracker AI Dashcam ecosystem is comprised of four components that work together to improve driver safety and fleet efficiency:

your Tracker AI Dashcam information easy to understand and gives you insights that allow you to assess your fleet for efficiency, safety, and compliance through one single AI platform.