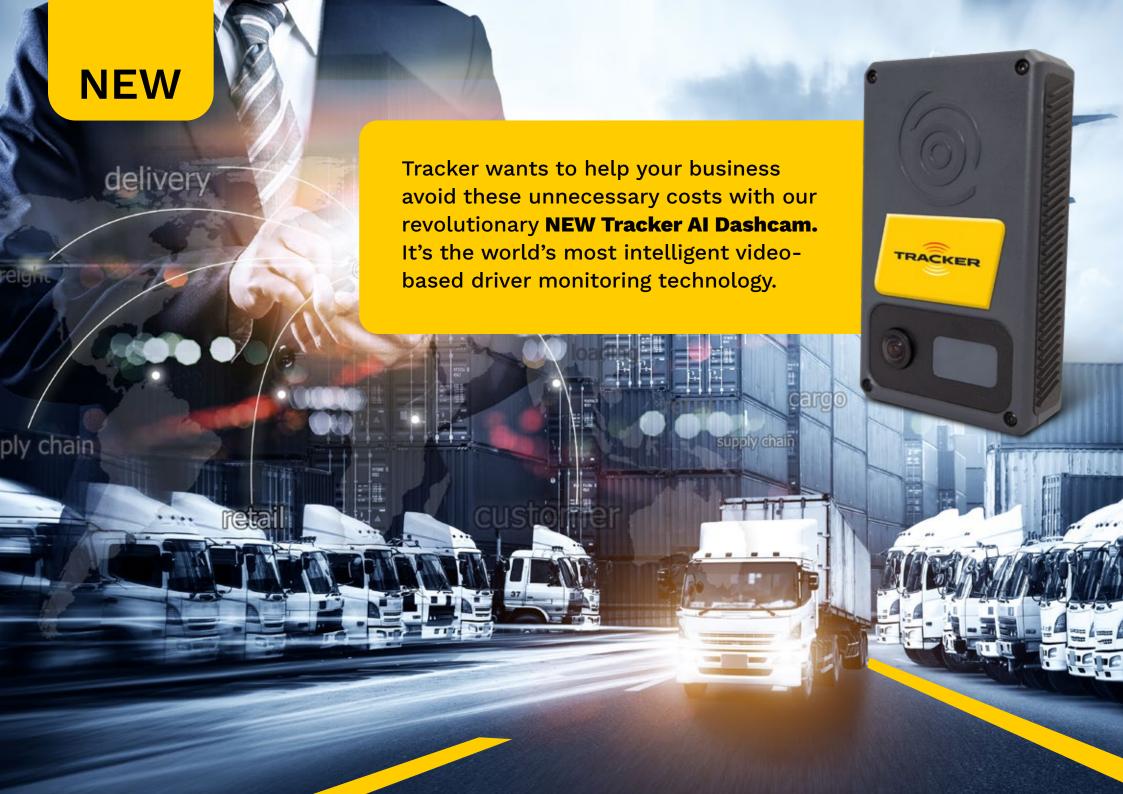

### The solution

With the Tracker AI Dashcam, you can help your drivers stay alert on the road.

**Tracker AI Dashcam** is an integrated, dual-camera device that faces both the road and the driver and can recognise event triggers such as **speeding**, **accidents**, as well as various **AI triggers like driver fatigue and distraction**.

It uploads all this information to a secure online cloud-based portal, giving you and the drivers real-time alerts, supported by video footage.

The Tracker AI Dashcam ecosystem is comprised of four components that work together to improve driver safety and fleet efficiency: