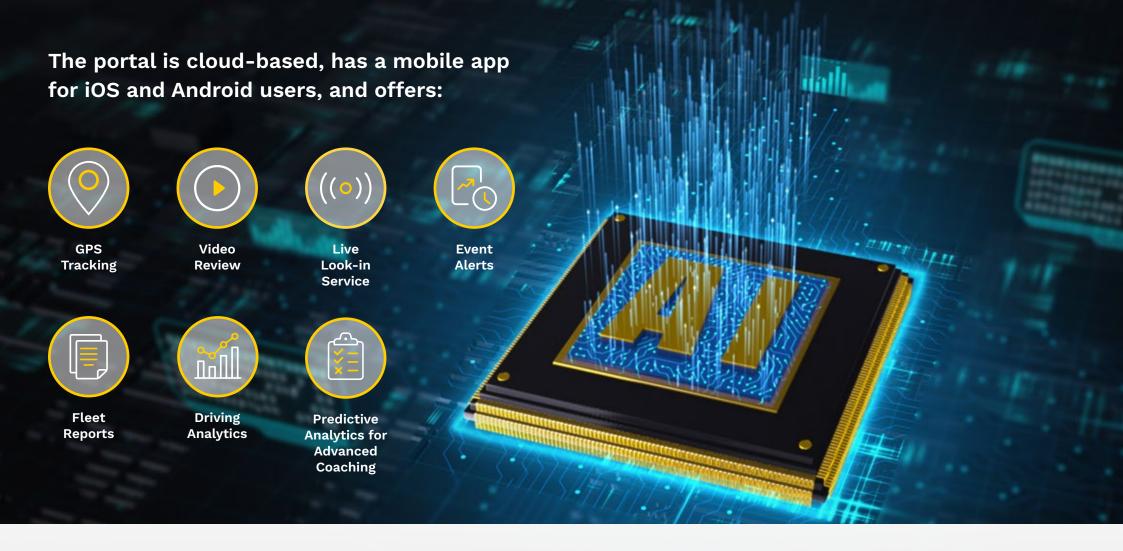

#### Secure cloud-based portal

To help you track your fleet and ensure your business gets only the absolute best, we've developed our portal to be an intelligent application that works with Tracker AI Dashcam to assist fleet managers in identifying critical driving behaviours. Our artificial intelligence fleet monitoring platform makes

your Tracker AI Dashcam information easy to understand and gives you insights that allow you to assess your fleet for efficiency, safety, and compliance through one single AI platform.