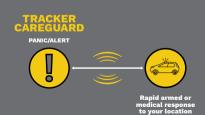

# HOW DOES TRACKER CAREGUARD WORK?

- Sign up to become a Tracker CareGuard subscriber by calling **011 594 4002**
- Should you need emergency assistance, simply push the panic button on the app or dial 0860 444 244
- The closest responder to your location will be activated and accept your emergency request.
- The responder is then navigated directly to your location.
- The responder will also receive an instant profile of you with your identity and other relevant information, ensuring that they are able to identify you immediately.
- You will receive information, so that you can track and identify the responder via the app.
- We also provide control room backup that oversees all activations and can dispatch additional resources if required, such as SAPS or EMS.

### TRACKER CAREGUARD

-Rapid mobile emergency and medical response at the push of a button through our Tracker CareGuard App

Whether you're walking, waiting, jogging, driving, shopping or cycling, or simply relaxing at home, Tracker CareGuard provides rapid emergency response at the push of a button. When minutes count, help is at hand, with 1500 armed responders and medical personnel posted around the country.